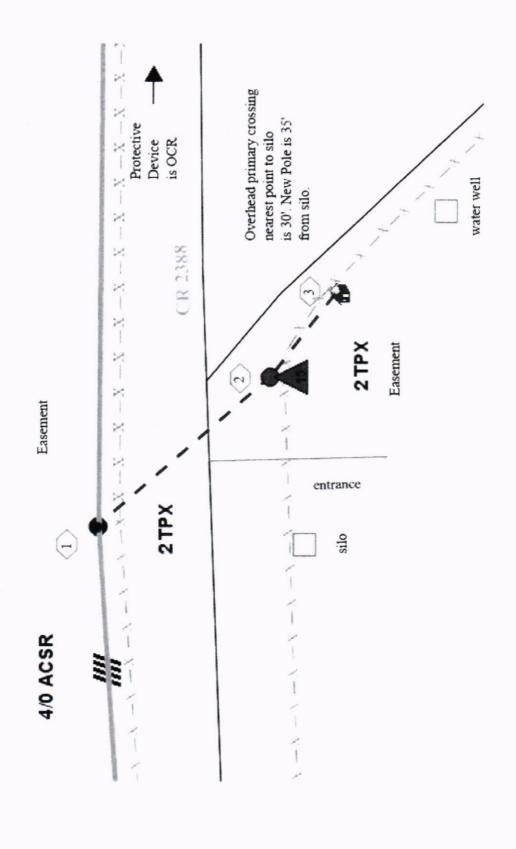

## Greetings:

Farmers Electric Cooperative, Inc. is requesting permission to construct electrical power distribution facilities which will cross County Road <u>2388</u> which is located at the corner of CR 2387 in Hopkins County, Texas.

Site location map and construction sketches are enclosed. The construction sketch details the proposed work. All road crossings will have a minimum vertical clearance of 22 feet.

If you have any questions, please contact me at any time.